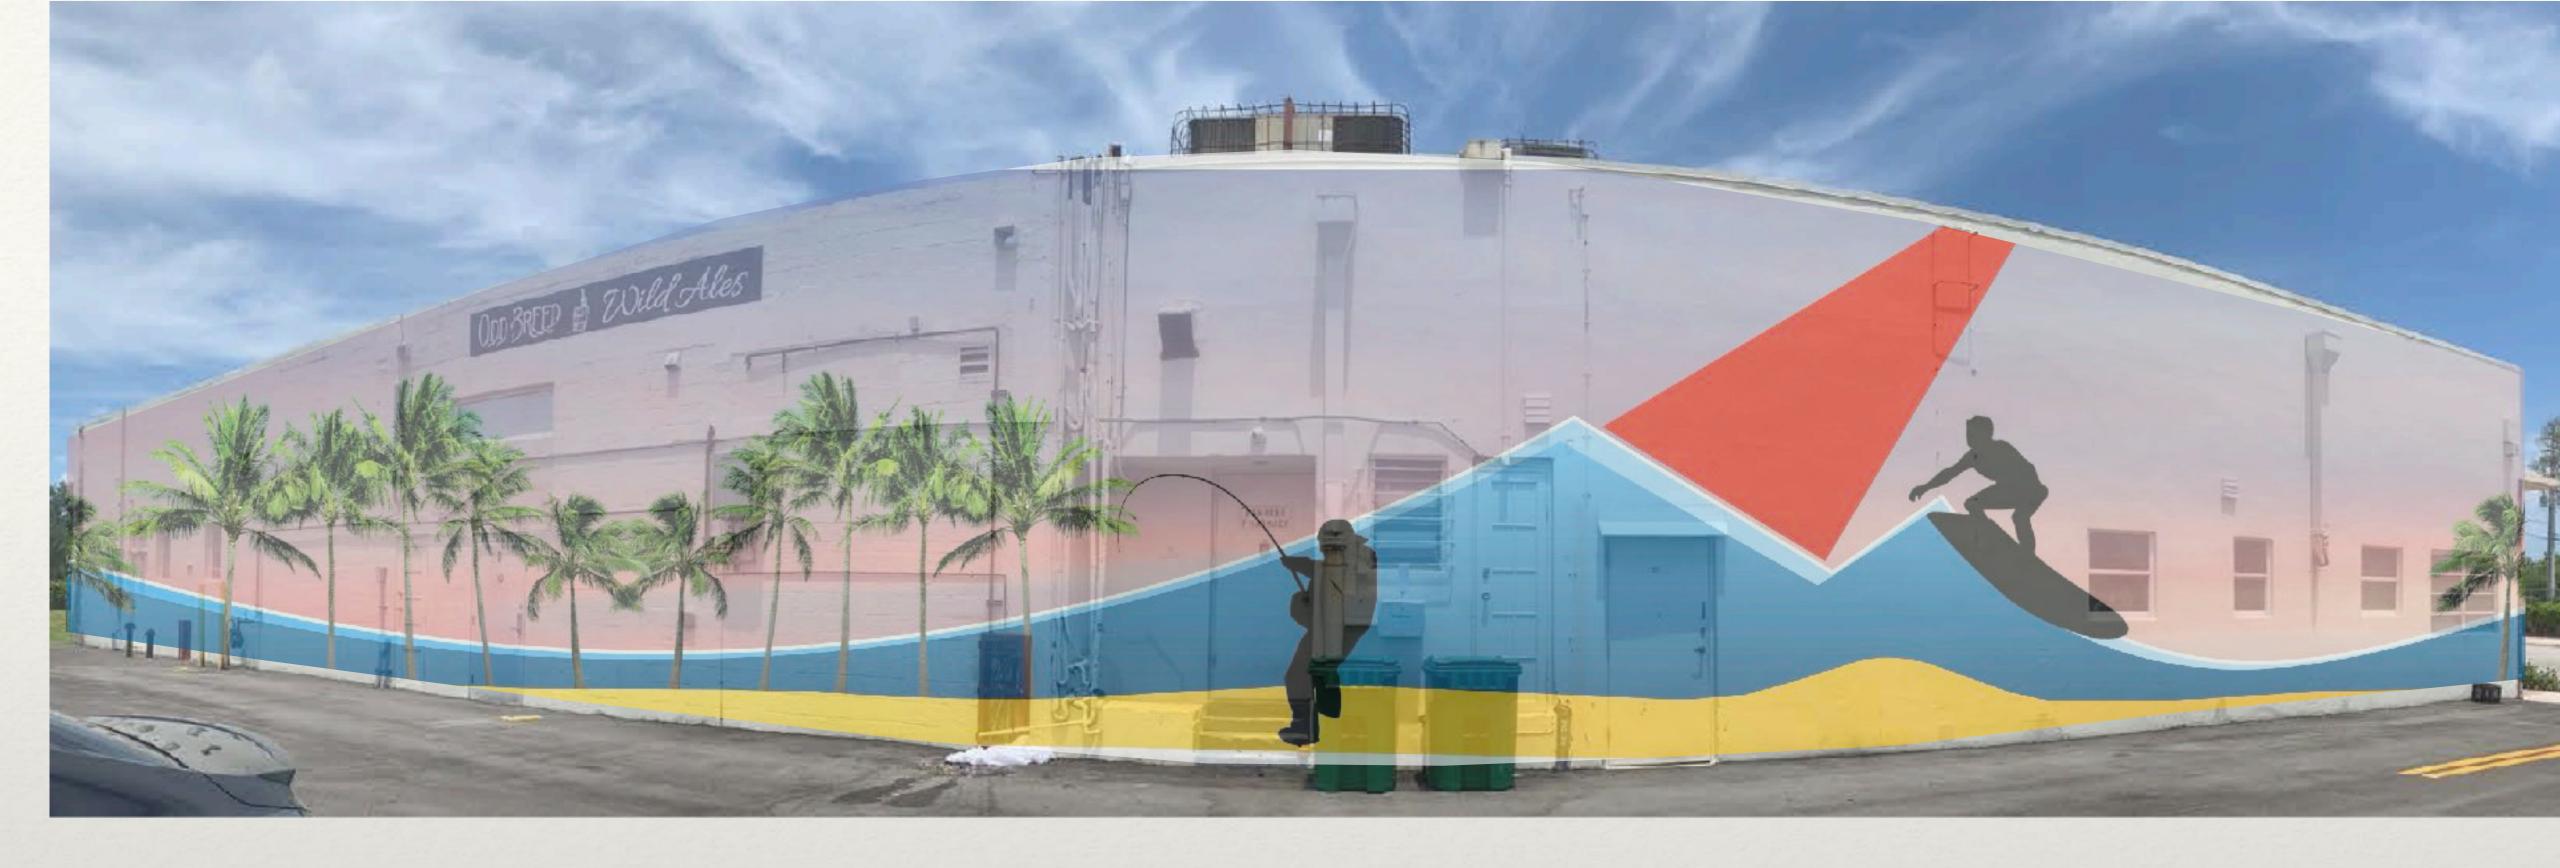

## Artist Old Town Plaza Mural

Above is "Pompano One" superimposed on the surface of the building to give you a general idea of how the elements of the mural would appear on the textured skin of the building. The various elements can be moved in location to generate the most visual impact from various viewpoints of the building and mural.