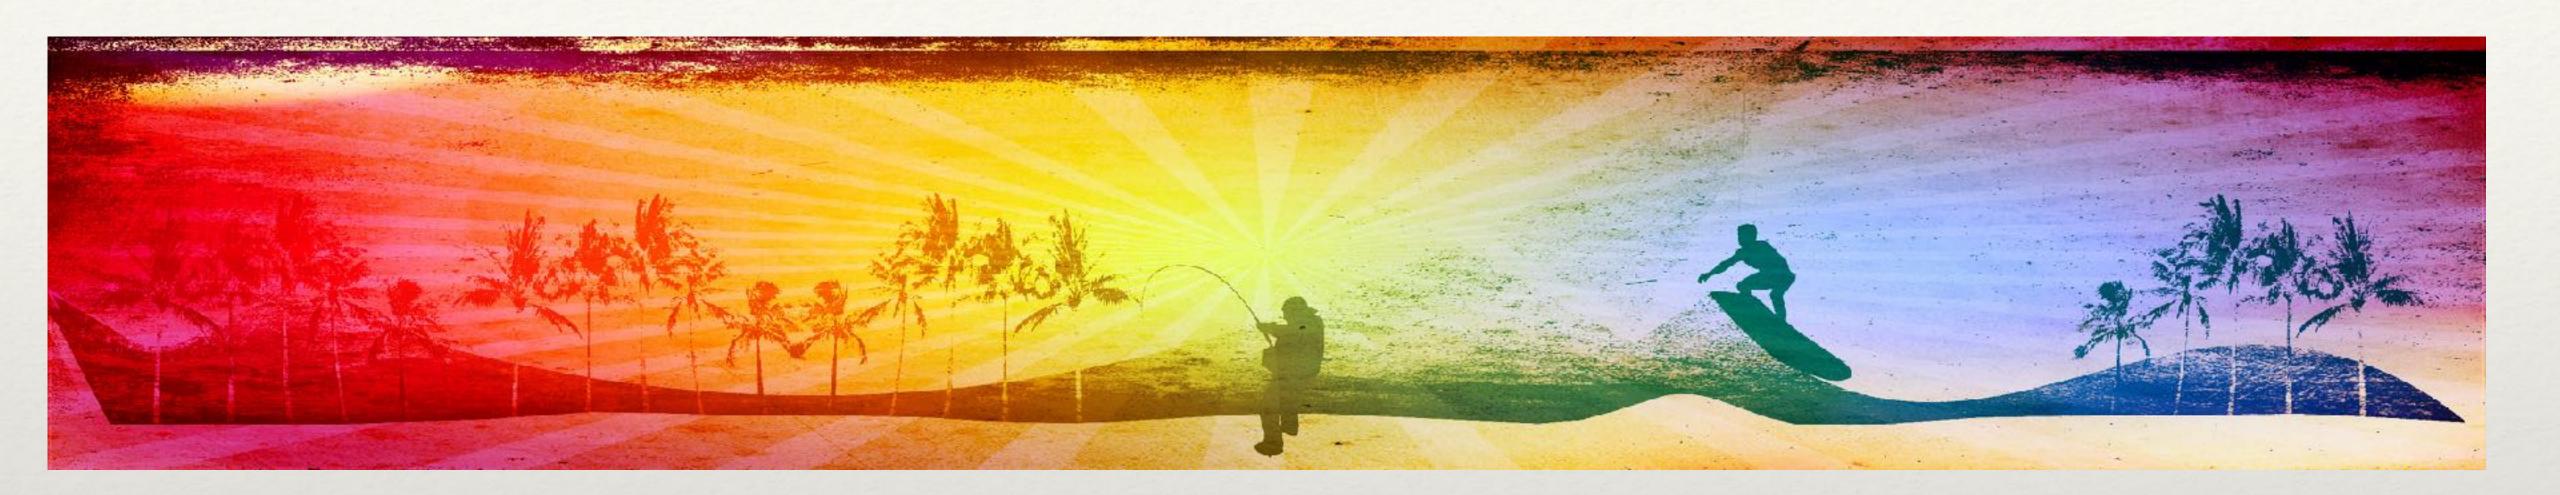

### Variation Four

Above is "Pompano Four." It is a subdued and stylized version of the original image "Pompano One." It has a enhanced "Pop Art" feel.