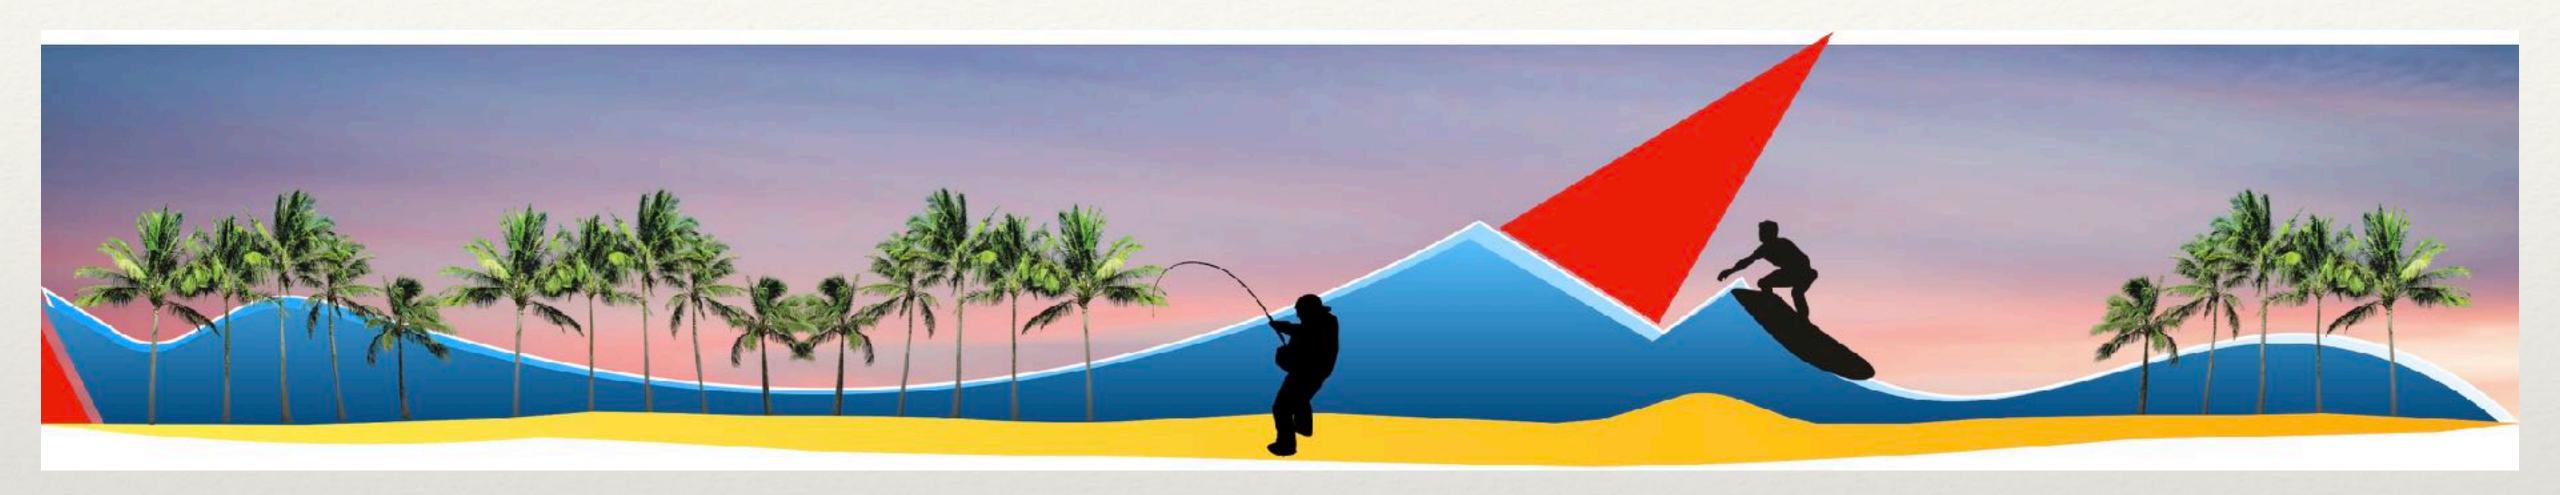

### Artist Old Town Plaza Mural

By Robert Sterling Scott

My vision for the Artist Old Town Plaza Mural is to capture the vibrant beachside image of Pompano Beach with an image I have created that is somewhere between abstract and representational. Further, I have created four versions of the same image to illustrate the options that could be possible. The initial image is shown above and, is titled "Pompano One."