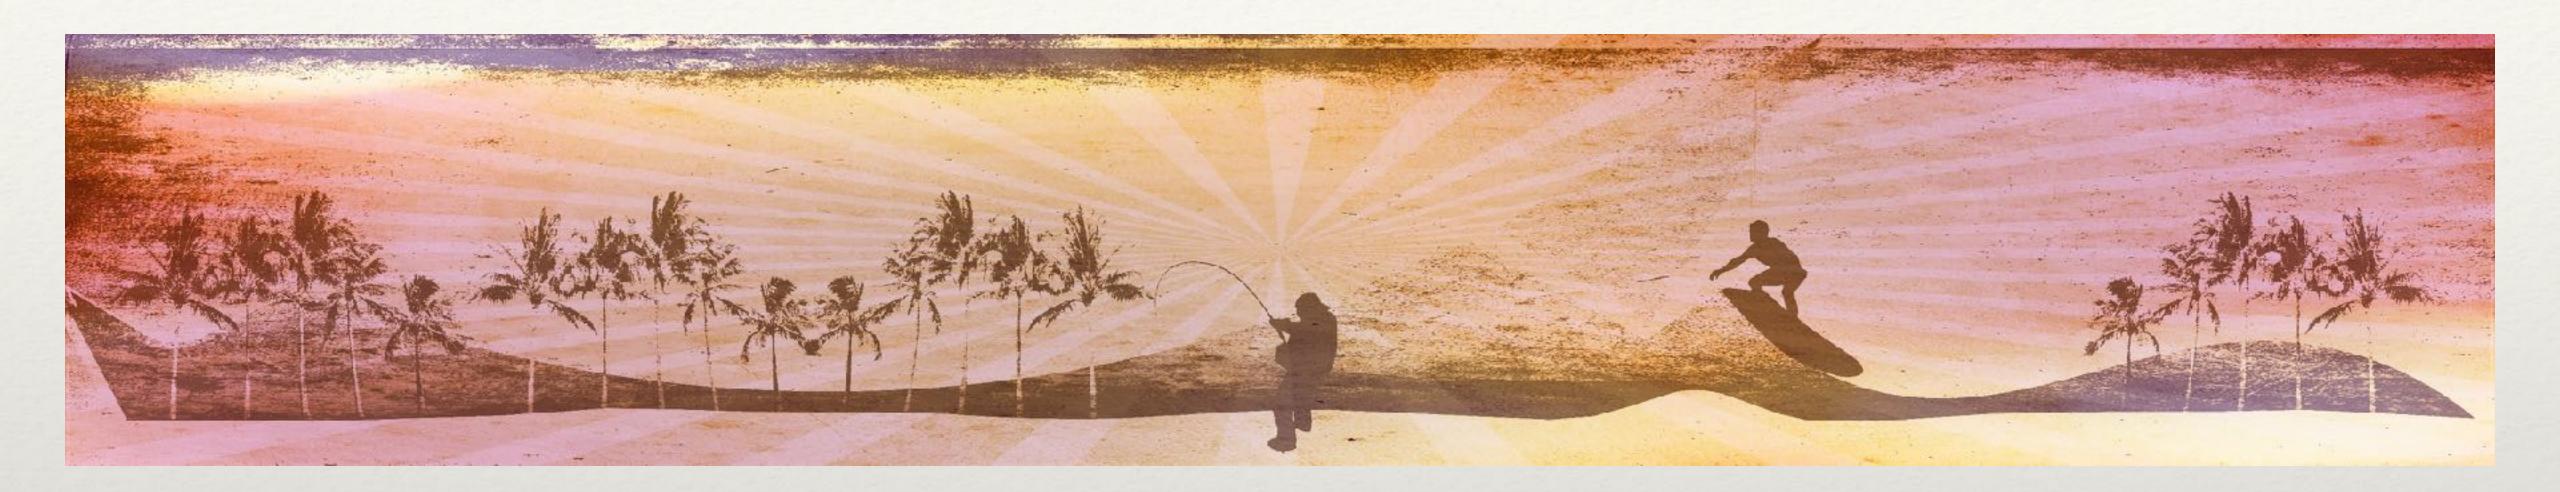

#### Variation Three

Above is "Pompano Three." It is a subdued and stylized version of the original image "Pompano One." It has a enhanced "sunrise" feel.