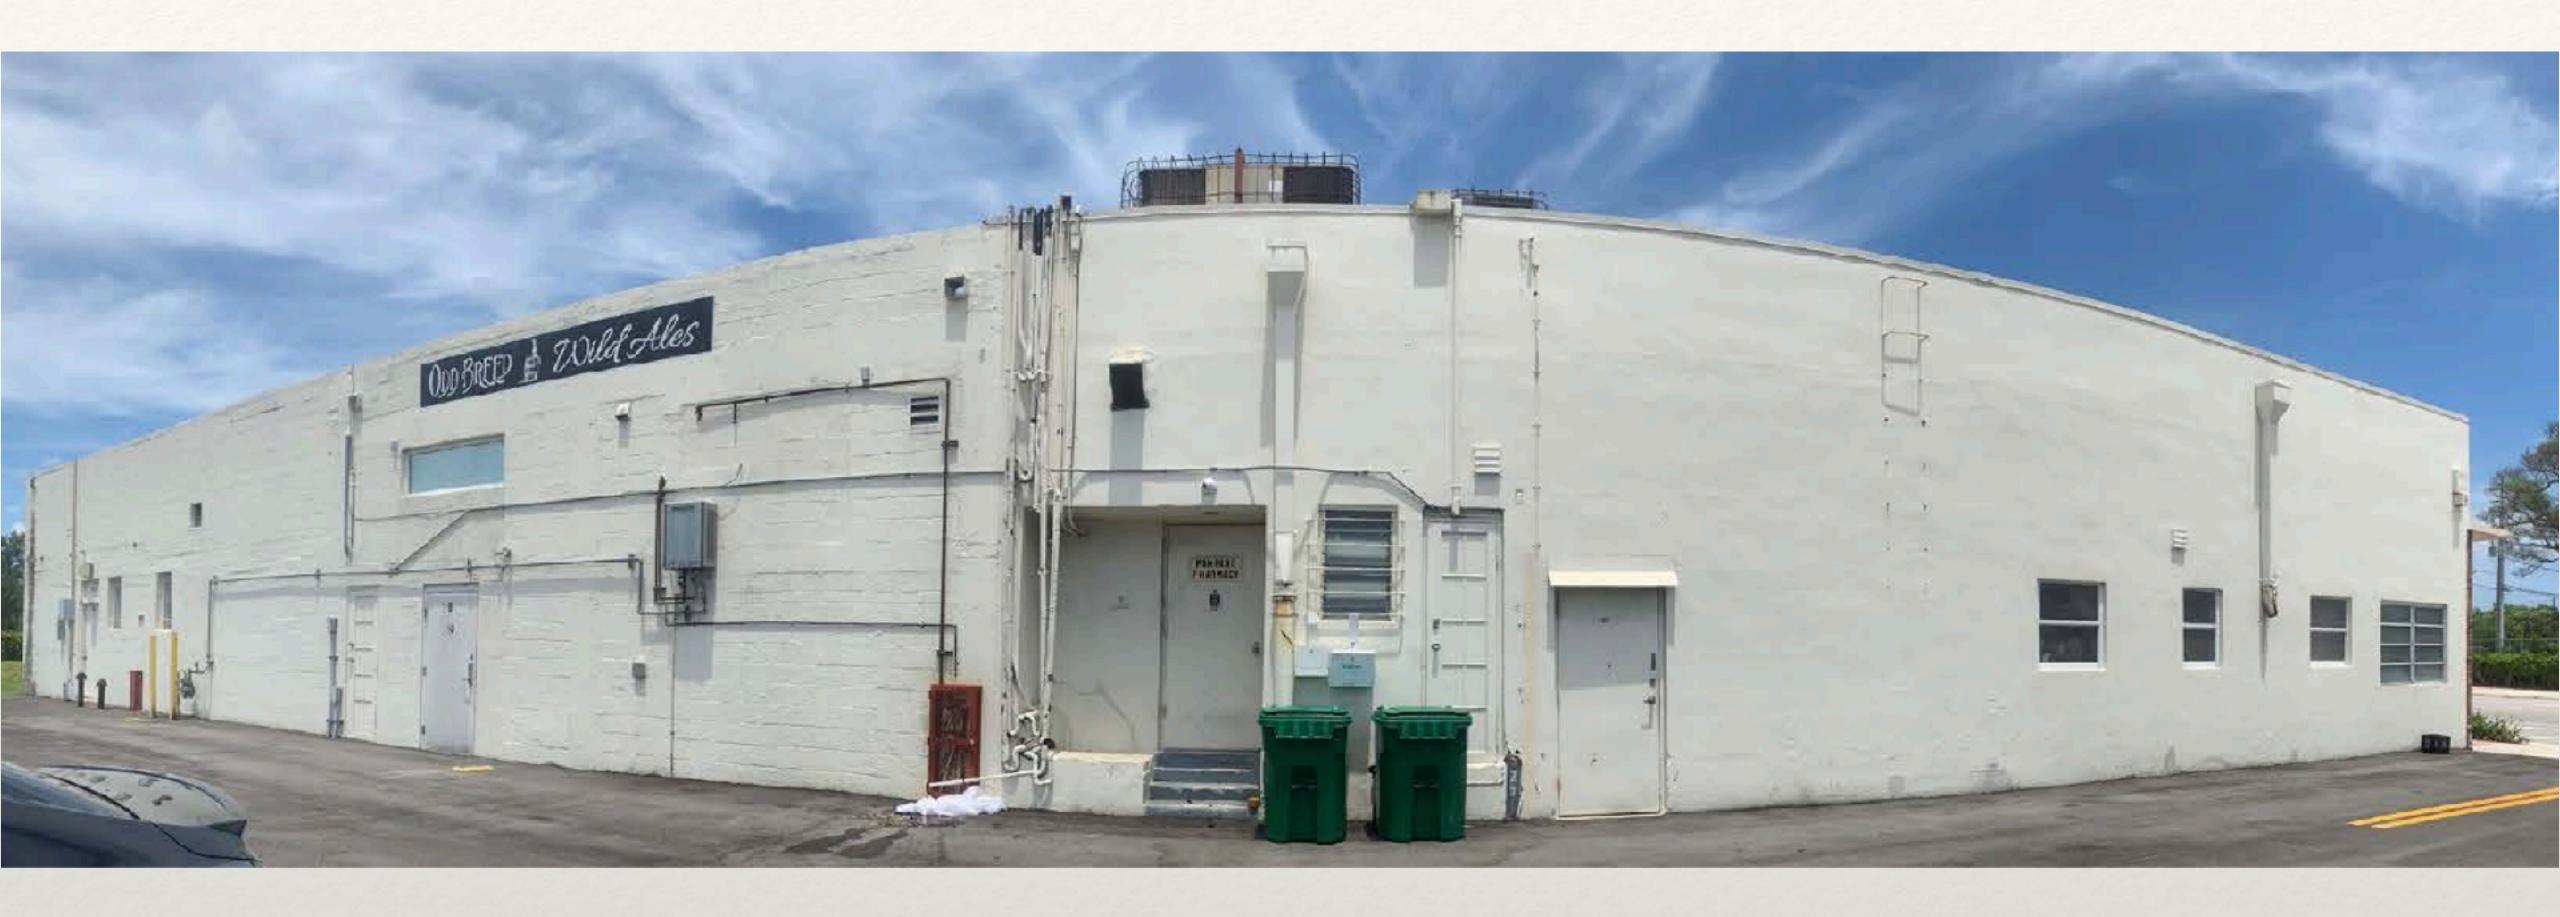

## Artist Old Town Plaza Mural

The mural will be installed on the "skin" of the building shown above. The building has several textures, openings, windows, doors and mechanical installations that will be taken into consideration for placement of the main elements of the mural as it wraps the building's surface.