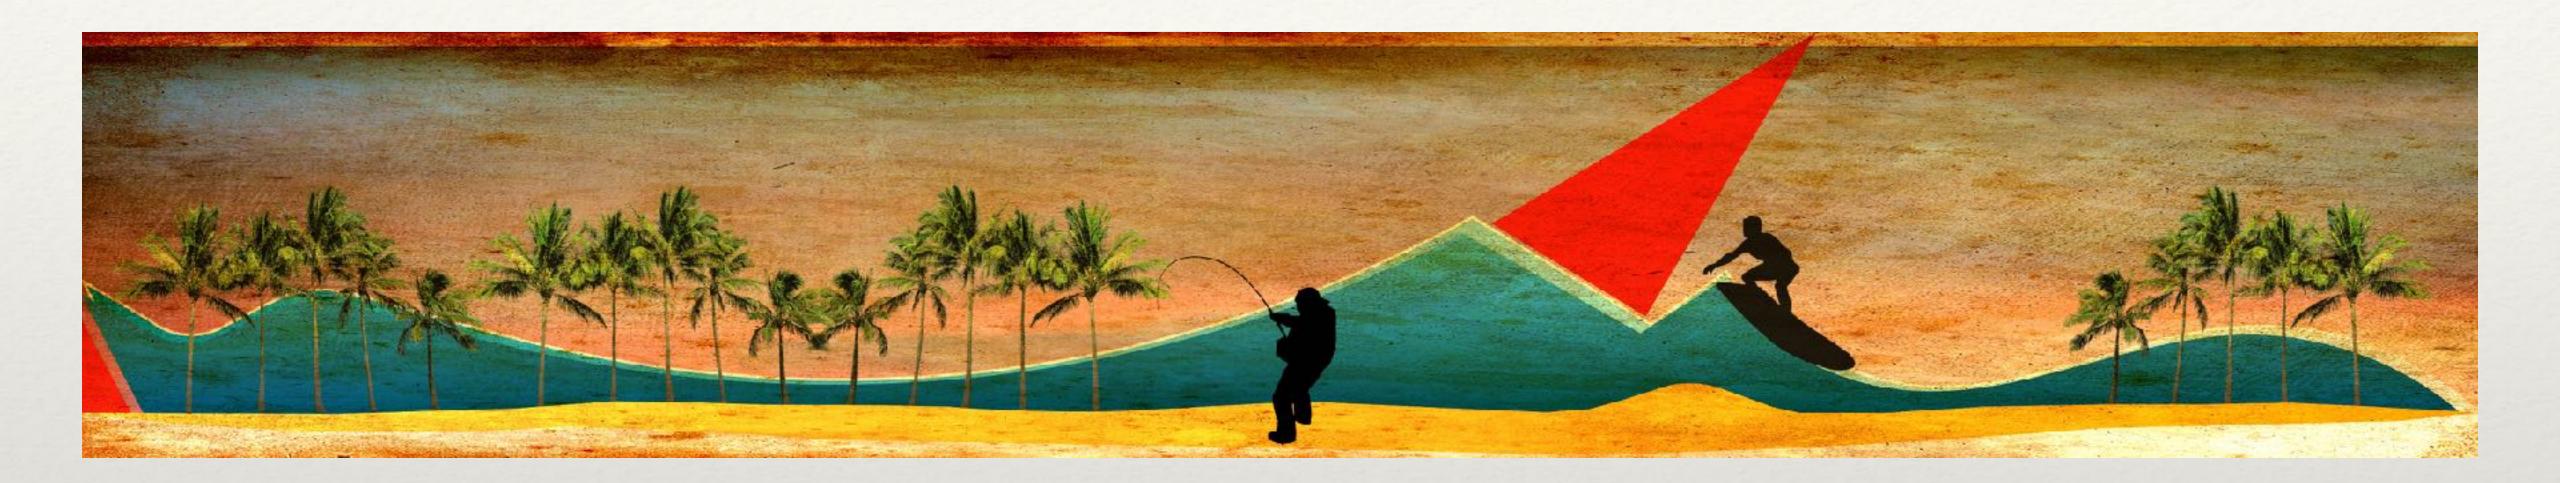

#### Variation Three

Above is "Pompano Three." It is a subdued and stylized version of the original image "Pompano One." It has a enhanced "sunrise" feel.